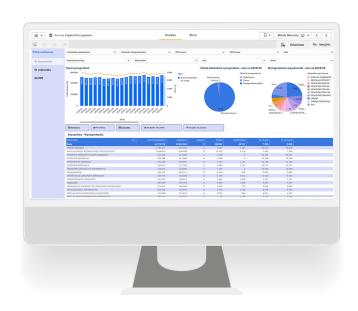

## **5.** ANALYTICAL POSSIBILITIES

Check that a tool offers a feature of both data visualizations and data analysis in different dimensions, such as department, budget unit, etc. Data visualization allows you to notice trends and patterns quickly.

#### 9. DATA VISUALIZATION

Data visualization is essential, so choose a solution that provides you with interactive and intuitive visualizations. This makes it possible to understand data and identify trends easily.

#### 8. REPORTING

Check if a tool delivers an automated-generated reports feature to save your time and facilitates regular reporting.