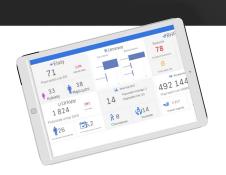

## **5.** ANALYTICAL POSSIBILITIES

Check that a tool offers a feature of both data visualizations and data analysis in different dimensions, such as department, budget unit, etc. Data visualization allows you to notice trends and patterns quickly.

#### 9. DATA VISUALIZATION

Data visualization is essential, so choose a solution that provides you with interactive and intuitive visualizations. This makes it possible to understand data and identify trends easily.