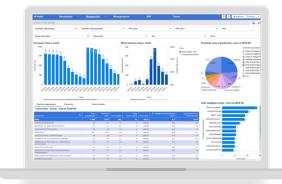

## **5.** ANALYTICAL POSSIBILITIES

Check that a tool offers a feature of both data visualizations and data analysis in different dimensions, such as department, budget unit, etc. Data visualization allows you to notice trends and patterns quickly.

#### 9. DATA VISUALIZATION

Data visualization is essential, so choose a solution that provides you with interactive and intuitive visualizations. This makes it possible to understand data and identify trends easily.

#### 8. REPORTING

Check if a tool delivers an automated-generated reports feature to save your time and facilitates regular reporting.